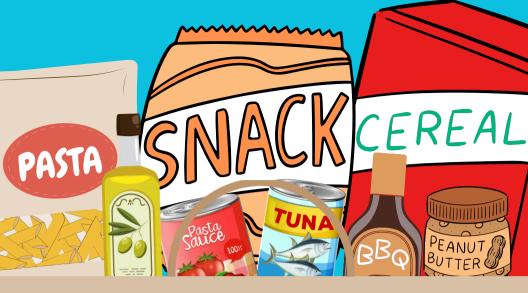

## INSTRUCTIONS

- 1. Collect the 10 items listed below.
- 2. Pack the items in a grocery bag.
- 3. Print out the "Packed with Love" sign.
- 4. Write your name and any message or decorations you would like to include on the sign. Tape or staple the sign to the bag.
- 5. Use the link to schedule delivery.

Box of flavored cereal or Oatmeal

6. Feel free take a photo with your bag under our logo or entrance sign when you deliver.

Snack Item - Individually wrapped
Box of pasta or rice
Canned meat - tuna, chicken, roast beef
Pasta sauce or gravy mix
Can of soup or Broth
Sandwich spread item - jelly, Nutella, or peanut
butter
Condiment - ketchup, mustard, mayo, barbeque sauce,
salad dressing, soy sauce, or teriyaki
Small bottle of cooking oil or meat marinade
Small bag or container of coffee