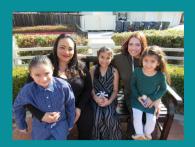

## **GIFT ADOPTION**

Merry Christmas and Thank You for adopting a gift for Shepherd's Gate women and children. Jesus received three gifts to celebrate His birth: gold, frankincense, and myrrh. Our women and children were asked to fill out a wish list for items that symbolize these gifts. Click a present below to access their wish list and select the gift(s) you would like to adopt.